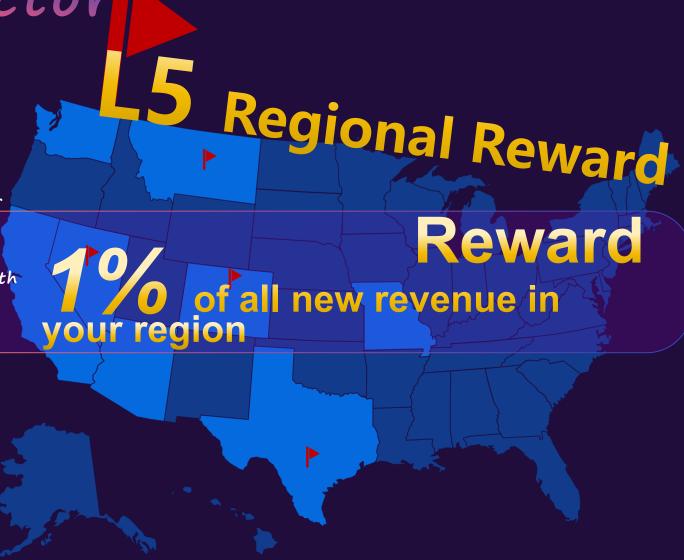

# L5 TOP100

- First 100 to achieve the rank of L5 choose a county or State
- Reward ends December 31st, 2025
- Order Quality Requirements: The retention rate of the initial orders must be greater than or equal to 85% with no fraudulent orders. Data will be reviewed within 7 days. After verification, selected regions will be monitored for changes in retention rates; if the rate falls below 85%, rewards will be halted.

### Second Round:

2026 Regional Reward Based on 2025 revenue growth--Details released January 1, 2025

Third Round.....TBD