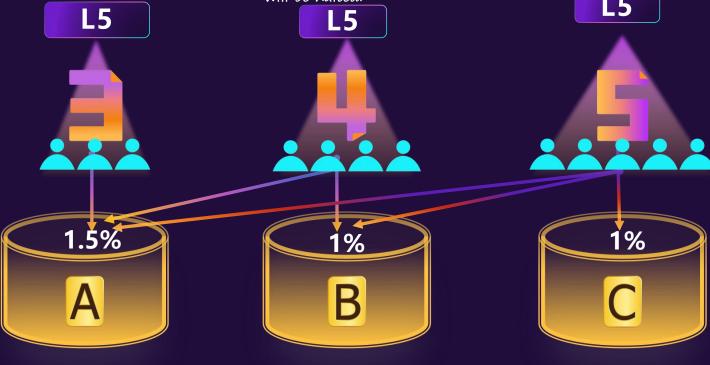

# 3 Bonus Pool

Title Requirement: L5+

Different Legs that increased 20,000 pts within a month (Excluding L8 Legs)

All new revenue on the platform

### **Rules:**

- 1. Achieve this month and get in the pool for the following month. For example, if you qualify in February, you are in the pool for March
- 2. Number of legs rowing by at least 20k points determines which pool(s) you have access to
- 3. Each pool is shared evenly across all eligible affiliates, and paid out live as each new mutual plan is shared
- 4. Churn rate < 15% to earn reward
- 5. Order Quality Requirements: The retention rate of the initial orders must be greater than or equal to 85% with no fraudulent orders; otherwise, the issuance of rewards will be halted.