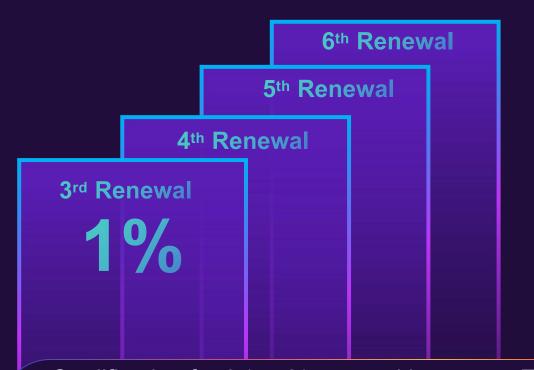

# 5 Renewal Bonus

L8

What you receive

Excluding downline L8 volume

1st Renewal

1%

**L8** 

Create two L8 Legs to become 2-star L8

What you receive

2nd Renewal

1%

- Qualification for 3<sup>rd</sup> to 6<sup>th</sup> renewal bonus are TBD
- Order Quality Requirements: The retention rate of the initial orders must be greater than or equal to 85% with no fraudulent orders; otherwise, the issuance of rewards will be suspended.